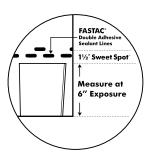

# Bigger, Faster, Better

A bigger shingle means better protection, faster installation, and stunning curb appeal.

The high performance shingle design in HP42" shingles provides more coverage due to a wider and taller format, displaying a greater exposure of our designer shingles.

Pinnacle shingles with HP42® technology feature the Sweet Spot<sup>™</sup> nailing area and double FASTAC<sup>®</sup> sealant line, ensuring your shingles will stay put for a more secure seal and enhanced wind protection up to 130 mph.