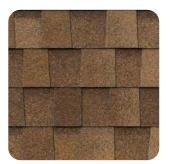

**Majestic Shake** 

Tan Mist\*

Hearthstone

Weathered Wood - Shown on cover

Woodland Green

Pewter

Heatherblend

Weathered Shadow\*