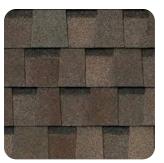

**Majestic Shake** 

Tan Mist\*

Hearthstone

Weathered Wood - Shown on cover

Woodland Green

Pewter

Heatherblend

Weathered Shadow\*