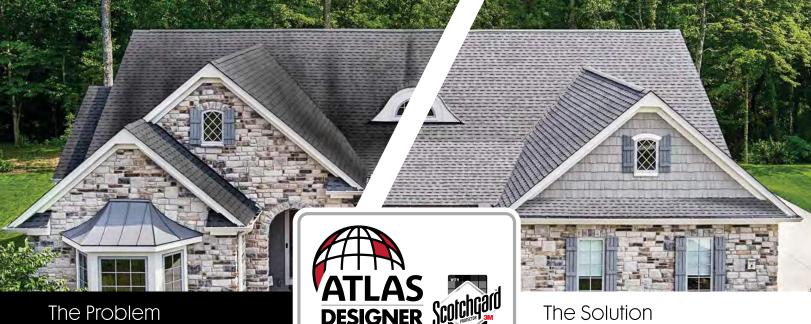

Over time, shingles without proper protection can develop unsightly black streaks caused by blue-green algae.

# Life Is Messy — Your Roof Shouldn't Be

Your home is the biggest purchase you'll ever make, and the roof is the crowning touch. Choose Pinnacle<sup>®</sup> Pristine shingles with Scotchgard<sup>™</sup> Protector by 3M to ensure your roof stays beautiful for years to come.

## Backed by the Power of Scotchgard™

Scotchgard<sup>™</sup> Protector by 3M is known for keeping everything from carpets to outdoor gear looking new longer. Atlas Shingles with Scotchgard™ Protector are the only shingles in the industry with a Limited Lifetime Warranty providing long-term protection against black streaks caused by blue-green algae.