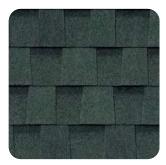

**Majestic Shake** 

Tan Mist\*

Hearthstone

Weathered Wood - Shown on cover

Woodland Green

Pewter

Heatherblend

Weathered Shadow\*