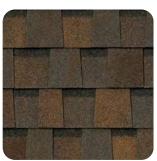

**Majestic Shake** 

Tan Mist\*

Hearthstone

Weathered Wood - Shown on cover

Woodland Green

Pewter

Heatherblend

Weathered Shadow\*