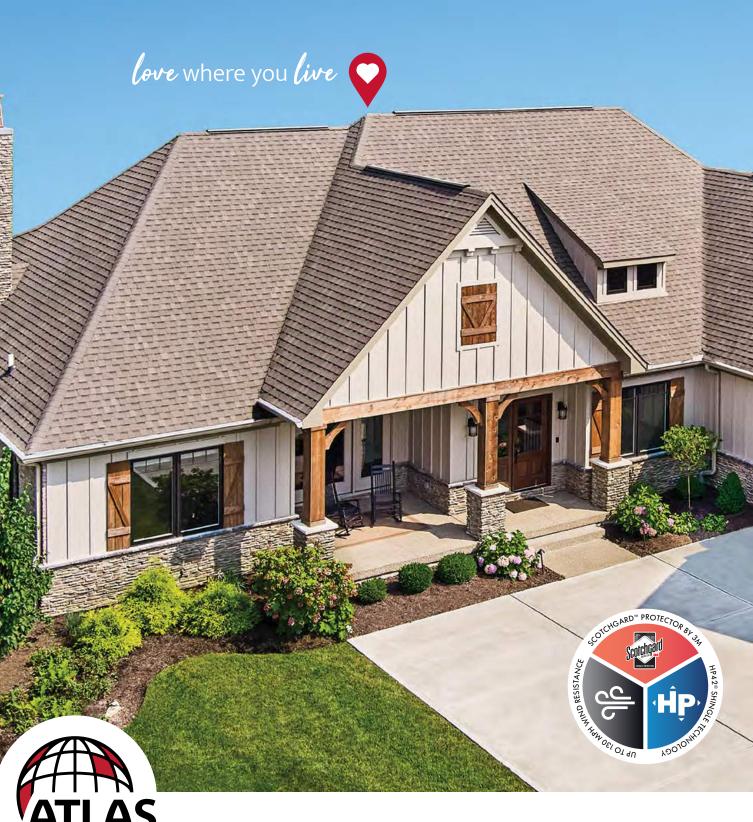

# Smart, Beautiful, Durable... Why Choose Just One?

Atlas Pinnacle® Pristine architectural shingles offer a wide variety of beautiful color options to complement your home's exterior. Together, with the power of Scotchgard<sup>™</sup> Protector and a warranty that covers damage from winds up to 130 mph, your Pinnacle® Pristine roof will stay beautiful and provide superior performance for many years to come.

# Replacing Your Roof Is a Big Decision — Atlas Makes It Easy

With Atlas Pinnacle® Pristine shingles you get the total package – unmatched protection against harsh weather and high winds, distinctive curb appeal and long-lasting beauty, all backed by one of the industry's best warranties.

# Bigger, Faster, Better

A bigger shingle means better protection, faster installation, and stunning curb appeal.

The high performance shingle design in HP42" shingles provides more coverage due to a wider and taller format, displaying a greater exposure of our designer shingles.

Pinnacle shingles with HP42® technology feature the Sweet Spot<sup>™</sup> nailing area and double FASTAC<sup>®</sup> sealant line, ensuring your shingles will stay put for a more secure seal and enhanced wind protection up to 130 mph.