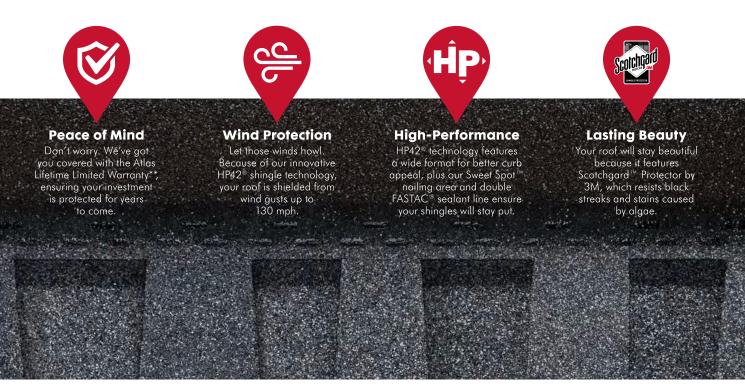

# Bigger, Faster, Better

A bigger shingle means better protection, faster installation, and stunning curb appeal.

The high performance shingle design in HP42" shingles provides more coverage due to a wider and taller format, displaying a greater exposure of our designer shingles.

Pinnacle shingles with HP42® technology feature the Sweet Spot<sup>™</sup> nailing area and double FASTAC<sup>®</sup> sealant line, ensuring your shingles will stay put for a more secure seal and enhanced wind protection up to 130 mph.

## Backed by the Power of Scotchgard™

Scotchgard<sup>™</sup> Protector by 3M is known for keeping everything from carpets to outdoor gear looking new longer. Atlas Shingles with Scotchgard™ Protector are the only shingles in the industry with a Limited Lifetime Warranty providing long-term protection against black streaks caused by blue-green algae.

Over time, shingles without proper protection can develop unsightly black streaks caused by blue-green algae.