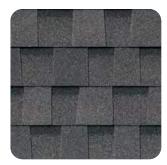

**Majestic Shake** 

Tan Mist\*

Hearthstone

Weathered Wood - Shown on cover

Woodland Green

Pewter

Heatherblend

Weathered Shadow\*