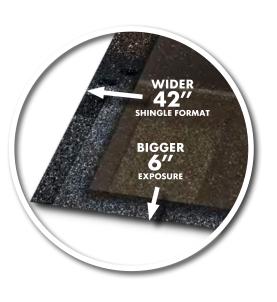

# Bigger, Faster, Better

A bigger shingle means better protection, faster installation, and stunning curb appeal.

The high performance shingle design in HP42" shingles provides more coverage due to a wider and taller format, displaying a greater exposure of our designer shingles.

Pinnacle shingles with HP42® technology feature the Sweet Spot<sup>™</sup> nailing area and double FASTAC<sup>®</sup> sealant line, ensuring your shingles will stay put for a more secure seal and enhanced wind protection up to 130 mph.